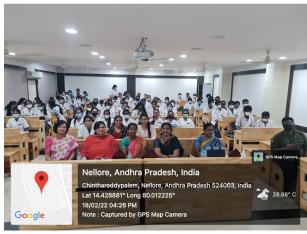

## ICC / SHE COMMITTEE, PROGRAM REPORT

Program on "SEXUAL HARASSMENT - IDENTIFICATION & PREVENTION" was held on 18<sup>th</sup> February, 2022, by the Internal Complaints Committee or Sexual Harassment Elimination Committee (ICC / SHE Committee), under the aegis of IQAC, NDCH. It was scheduled in the afternoon between 2.30 to 4 PM, in the smart class room, III floor, NDCH. Mrs. Uma Maheswari, Asst Project Director, Mrs. Shehnaz, Advocate, One Stop Centre Administrator, and Mrs. Samatha C H, ICPS Child Protection Officer, all from Women & Child Welfare Department, & SAKHI, Govt Hospital, Nellore, were the chief guests. Dr. Ajay Reginald, Principal, NDCH, Dr. Vandana Raghunath, Chairperson and Dr. Lavanya, Member Secretary, along with other student & staff members, SHE committee, were present. All the staff (teaching & non-teaching), interns & students actively participated. Principal addressed the gathering, emphasizing on the grievances faced by a student during the study period, about the different committees which come to the aid of the student and the various programs being conducted to create awareness about the issues. Mrs. Uma Maheswari spoke on "Gender Discrimination, types of Gender Harassment and ways of identifying & preventing it, at an Institutional level" quoting examples and also stressed on the drawbacks of early marriages. Mrs. Shenaz and Mrs Samatha elaborated on "Laws against Sexual Harassment". They also explained about Women & Child help line numbers. Dr. Vandana Raghunath spoke on the functioning of SHE committee and how to report any issue/ incident to the SHE committee members if it falls within the purview of sexual abuse or gender harassment. The program was a great success.