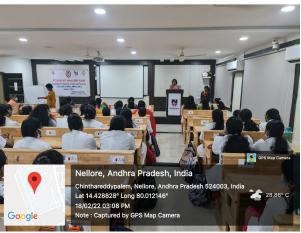

## ICC / SHE COMMITTEE, PROGRAM REPORT

Program on "SEXUAL HARASSMENT - IDENTIFICATION & PREVENTION" was held on 18<sup>th</sup> February, 2022, by the Internal Complaints Committee or Sexual Harassment Elimination Committee (ICC / SHE Committee), under the aegis of IQAC, NDCH. It was scheduled in the afternoon between 2.30 to 4 PM, in the smart class room, III floor, NDCH. Mrs. Uma Maheswari, Asst Project Director, Mrs. Shehnaz, Advocate, One Stop Centre Administrator, and Mrs. Samatha C H, ICPS Child Protection Officer, all from Women & Child Welfare Department, & SAKHI, Govt Hospital, Nellore, were the chief guests. Dr. Ajay Reginald, Principal, NDCH, Dr. Vandana Raghunath, Chairperson and Dr. Lavanya, Member Secretary, along with other student & staff members, SHE committee, were present. All the staff (teaching & non-teaching), interns & students actively participated. Principal addressed the gathering, emphasizing on the grievances faced by a student during the study period, about the different committees which come to the aid of the student and the various programs being conducted to create awareness about the issues. Mrs. Uma Maheswari spoke on "Gender Discrimination, types of Gender Harassment and ways of identifying & preventing it, at an Institutional level" quoting examples and also stressed on the drawbacks of early marriages. Mrs. Shenaz and Mrs Samatha elaborated on "Laws against Sexual Harassment". They also explained about Women & Child help line numbers. Dr. Vandana Raghunath spoke on the functioning of SHE committee and how to report any issue/ incident to the SHE committee members if it falls within the purview of sexual abuse or gender harassment. The program was a great success.