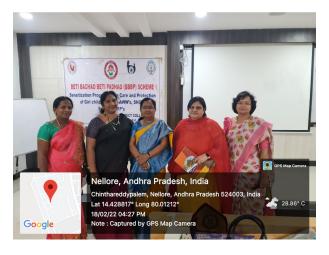

## ICC / SHE COMMITTEE, PROGRAM REPORT

Program on "SEXUAL HARASSMENT - IDENTIFICATION & PREVENTION" was held on 18<sup>th</sup> February, 2022, by the Internal Complaints Committee or Sexual Harassment Elimination Committee (ICC / SHE Committee), under the aegis of IQAC, NDCH. It was scheduled in the afternoon between 2.30 to 4 PM, in the smart class room, III floor, NDCH. Mrs. Uma Maheswari, Asst Project Director, Mrs. Shehnaz, Advocate, One Stop Centre Administrator, and Mrs. Samatha C H, ICPS Child Protection Officer, all from Women & Child Welfare Department, & SAKHI, Govt Hospital, Nellore, were the chief guests. Dr. Ajay Reginald, Principal, NDCH, Dr. Vandana Raghunath, Chairperson and Dr. Lavanya, Member Secretary, along with other student & staff members, SHE committee, were present. All the staff (teaching & non-teaching), interns & students actively participated. Principal addressed the gathering, emphasizing on the grievances faced by a student during the study period, about the different committees which come to the aid of the student and the various programs being conducted to create awareness about the issues. Mrs. Uma Maheswari spoke on "Gender Discrimination, types of Gender Harassment and ways of identifying & preventing it, at an Institutional level" quoting examples and also stressed on the drawbacks of early marriages. Mrs. Shenaz and Mrs Samatha elaborated on "Laws against Sexual Harassment". They also explained about Women & Child help line numbers. Dr. Vandana Raghunath spoke on the functioning of SHE committee and how to report any issue/ incident to the SHE committee members if it falls within the purview of sexual abuse or gender harassment. The program was a great success.