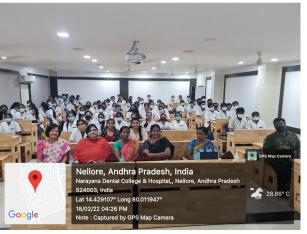

## ICC / SHE COMMITTEE, PROGRAM REPORT

Program on "SEXUAL HARASSMENT - IDENTIFICATION & PREVENTION" was held on 18<sup>th</sup> February, 2022, by the Internal Complaints Committee or Sexual Harassment Elimination Committee (ICC / SHE Committee), under the aegis of IQAC, NDCH. It was scheduled in the afternoon between 2.30 to 4 PM, in the smart class room, III floor, NDCH. Mrs. Uma Maheswari, Asst Project Director, Mrs. Shehnaz, Advocate, One Stop Centre Administrator, and Mrs. Samatha C H, ICPS Child Protection Officer, all from Women & Child Welfare Department, & SAKHI, Govt Hospital, Nellore, were the chief guests. Dr. Ajay Reginald, Principal, NDCH, Dr. Vandana Raghunath, Chairperson and Dr. Lavanya, Member Secretary, along with other student & staff members, SHE committee, were present. All the staff (teaching & non-teaching), interns & students actively participated. Principal addressed the gathering, emphasizing on the grievances faced by a student during the study period, about the different committees which come to the aid of the student and the various programs being conducted to create awareness about the issues. Mrs. Uma Maheswari spoke on "Gender Discrimination, types of Gender Harassment and ways of identifying & preventing it, at an Institutional level" quoting examples and also stressed on the drawbacks of early marriages. Mrs. Shenaz and Mrs Samatha elaborated on "Laws against Sexual Harassment". They also explained about Women & Child help line numbers. Dr. Vandana Raghunath spoke on the functioning of SHE committee and how to report any issue/ incident to the SHE committee members if it falls within the purview of sexual abuse or gender harassment. The program was a great success.