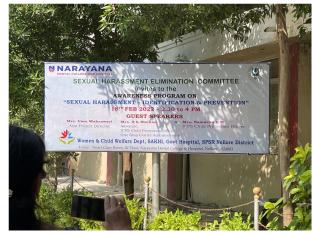

## ICC / SHE COMMITTEE, PROGRAM REPORT

Program on "SEXUAL HARASSMENT - IDENTIFICATION & PREVENTION" was held on 18<sup>th</sup> February, 2022, by the Internal Complaints Committee or Sexual Harassment Elimination Committee (ICC / SHE Committee), under the aegis of IQAC, NDCH. It was scheduled in the afternoon between 2.30 to 4 PM, in the smart class room, III floor, NDCH. Mrs. Uma Maheswari, Asst Project Director, Mrs. Shehnaz, Advocate, One Stop Centre Administrator, and Mrs. Samatha C H, ICPS Child Protection Officer, all from Women & Child Welfare Department, & SAKHI, Govt Hospital, Nellore, were the chief guests. Dr. Ajay Reginald, Principal, NDCH, Dr. Vandana Raghunath, Chairperson and Dr. Lavanya, Member Secretary, along with other student & staff members, SHE committee, were present. All the staff (teaching & non-teaching), interns & students actively participated. Principal addressed the gathering, emphasizing on the grievances faced by a student during the study period, about the different committees which come to the aid of the student and the various programs being conducted to create awareness about the issues. Mrs. Uma Maheswari spoke on "Gender Discrimination, types of Gender Harassment and ways of identifying & preventing it, at an Institutional level" quoting examples and also stressed on the drawbacks of early marriages. Mrs. Shenaz and Mrs Samatha elaborated on "Laws against Sexual Harassment". They also explained about Women & Child help line numbers. Dr. Vandana Raghunath spoke on the functioning of SHE committee and how to report any issue/ incident to the SHE committee members if it falls within the purview of sexual abuse or gender harassment. The program was a great success.