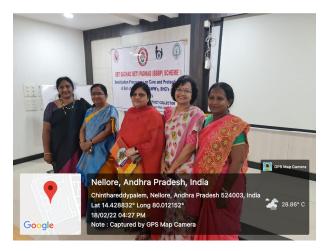

## ICC / SHE COMMITTEE, PROGRAM REPORT

Program on "SEXUAL HARASSMENT - IDENTIFICATION & PREVENTION" was held on 18<sup>th</sup> February, 2022, by the Internal Complaints Committee or Sexual Harassment Elimination Committee (ICC / SHE Committee), under the aegis of IQAC, NDCH. It was scheduled in the afternoon between 2.30 to 4 PM, in the smart class room, III floor, NDCH. Mrs. Uma Maheswari, Asst Project Director, Mrs. Shehnaz, Advocate, One Stop Centre Administrator, and Mrs. Samatha C H, ICPS Child Protection Officer, all from Women & Child Welfare Department, & SAKHI, Govt Hospital, Nellore, were the chief guests. Dr. Ajay Reginald, Principal, NDCH, Dr. Vandana Raghunath, Chairperson and Dr. Lavanya, Member Secretary, along with other student & staff members, SHE committee, were present. All the staff (teaching & non-teaching), interns & students actively participated. Principal addressed the gathering, emphasizing on the grievances faced by a student during the study period, about the different committees which come to the aid of the student and the various programs being conducted to create awareness about the issues. Mrs. Uma Maheswari spoke on "Gender Discrimination, types of Gender Harassment and ways of identifying & preventing it, at an Institutional level" quoting examples and also stressed on the drawbacks of early marriages. Mrs. Shenaz and Mrs Samatha elaborated on "Laws against Sexual Harassment". They also explained about Women & Child help line numbers. Dr. Vandana Raghunath spoke on the functioning of SHE committee and how to report any issue/ incident to the SHE committee members if it falls within the purview of sexual abuse or gender harassment. The program was a great success.