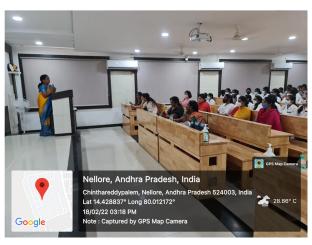

## ICC / SHE COMMITTEE, PROGRAM REPORT

Program on "SEXUAL HARASSMENT - IDENTIFICATION & PREVENTION" was held on 18<sup>th</sup> February, 2022, by the Internal Complaints Committee or Sexual Harassment Elimination Committee (ICC / SHE Committee), under the aegis of IQAC, NDCH. It was scheduled in the afternoon between 2.30 to 4 PM, in the smart class room, III floor, NDCH. Mrs. Uma Maheswari, Asst Project Director, Mrs. Shehnaz, Advocate, One Stop Centre Administrator, and Mrs. Samatha C H, ICPS Child Protection Officer, all from Women & Child Welfare Department, & SAKHI, Govt Hospital, Nellore, were the chief guests. Dr. Ajay Reginald, Principal, NDCH, Dr. Vandana Raghunath, Chairperson and Dr. Lavanya, Member Secretary, along with other student & staff members, SHE committee, were present. All the staff (teaching & non-teaching), interns & students actively participated. Principal addressed the gathering, emphasizing on the grievances faced by a student during the study period, about the different committees which come to the aid of the student and the various programs being conducted to create awareness about the issues. Mrs. Uma Maheswari spoke on "Gender Discrimination, types of Gender Harassment and ways of identifying & preventing it, at an Institutional level" quoting examples and also stressed on the drawbacks of early marriages. Mrs. Shenaz and Mrs Samatha elaborated on "Laws against Sexual Harassment". They also explained about Women & Child help line numbers. Dr. Vandana Raghunath spoke on the functioning of SHE committee and how to report any issue/ incident to the SHE committee members if it falls within the purview of sexual abuse or gender harassment. The program was a great success.