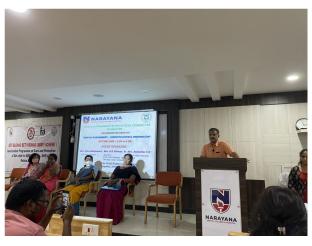

## ICC / SHE COMMITTEE, PROGRAM REPORT

Program on "SEXUAL HARASSMENT - IDENTIFICATION & PREVENTION" was held on 18<sup>th</sup> February, 2022, by the Internal Complaints Committee or Sexual Harassment Elimination Committee (ICC / SHE Committee), under the aegis of IQAC, NDCH. It was scheduled in the afternoon between 2.30 to 4 PM, in the smart class room, III floor, NDCH. Mrs. Uma Maheswari, Asst Project Director, Mrs. Shehnaz, Advocate, One Stop Centre Administrator, and Mrs. Samatha C H, ICPS Child Protection Officer, all from Women & Child Welfare Department, & SAKHI, Govt Hospital, Nellore, were the chief guests. Dr. Ajay Reginald, Principal, NDCH, Dr. Vandana Raghunath, Chairperson and Dr. Lavanya, Member Secretary, along with other student & staff members, SHE committee, were present. All the staff (teaching & non-teaching), interns & students actively participated. Principal addressed the gathering, emphasizing on the grievances faced by a student during the study period, about the different committees which come to the aid of the student and the various programs being conducted to create awareness about the issues. Mrs. Uma Maheswari spoke on "Gender Discrimination, types of Gender Harassment and ways of identifying & preventing it, at an Institutional level" quoting examples and also stressed on the drawbacks of early marriages. Mrs. Shenaz and Mrs Samatha elaborated on "Laws against Sexual Harassment". They also explained about Women & Child help line numbers. Dr. Vandana Raghunath spoke on the functioning of SHE committee and how to report any issue/ incident to the SHE committee members if it falls within the purview of sexual abuse or gender harassment. The program was a great success.